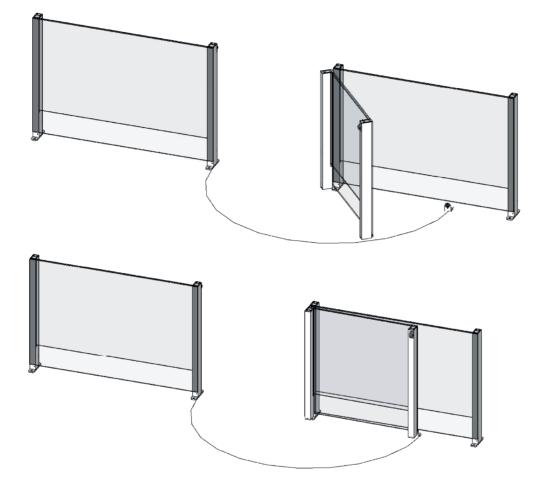

### Description

Glass balustrade with door function

# Height lowered balustrade

Width measurement door section

Max measurement 1100 mm. For more door measurements contact your seller