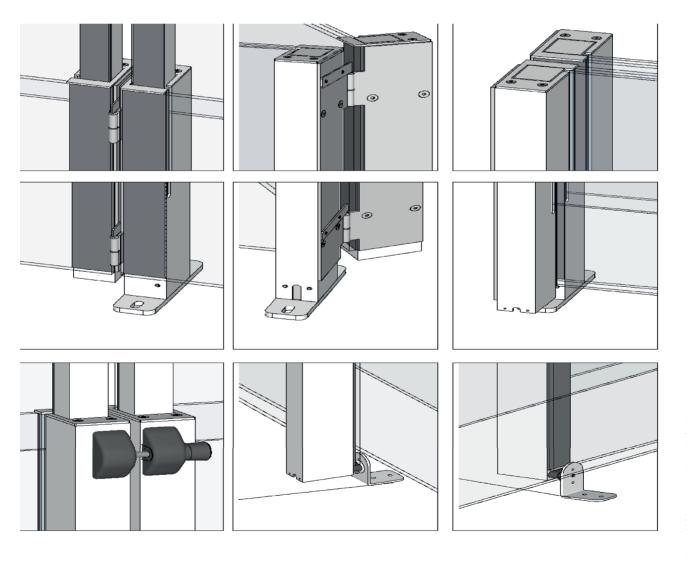

## Manufacturing method

Structural glazing is used to fit the glass to the aluminium posts

## **Baseplate mounts**

Baseplate mounts are available as single, double and side baseplate mounts

#### **Cover caps**

Cover caps are available as single, double and corner variants